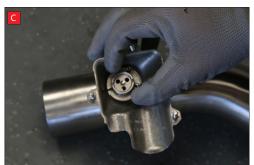

now be able to see the torsion spring (This must stay on the electronic valve motor to work with Scorpion Exhaust).

B) Lift up the motor. You will

D) Now fit the O.E electronic valve motor ensuring the spring seats correctly to the lugs of the valve.

E) Using the 3 O.E nuts secure in place.