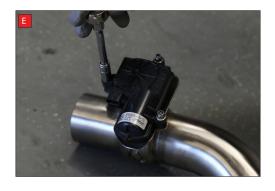

A) After you have removed O.E exhaust you will need to swap the valve motors to the Scorpion exhaust. Remove the 3 nuts ( keep safe as you will need them to bolt the electronic valve motor to Scorpion Exhaust).

now be able to see the torsion spring (This must stay on the electronic valve motor to work with Scorpion Exhaust).

B) Lift up the motor. You will

D) Now fit the O.E electronic valve motor ensuring the spring seats correctly to the lugs of the valve.

E) Using the 3 O.E nuts secure in place.