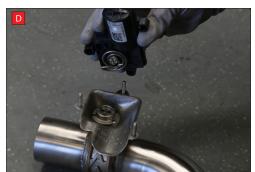

A) After you have removed O.E exhaust you will need to swap the valve motors to the Scorpion exhaust. Remove the 3 nuts ( keep safe as you will need them to bolt the electronic valve motor to Scorpion Exhaust).

now be able to see the torsion spring (This must stay on the electronic valve motor to work with Scorpion Exhaust).

B) Lift up the motor. You will

D) Now fit the O.E electronic valve motor ensuring the spring seats correctly to the lugs of the valve.