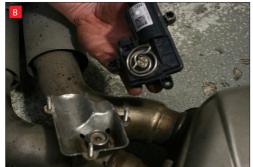

A) After you have removed O.E exhaust you will need to swap the valve motors to the Scorpion exhaust. Remove the 3 nuts ( keep safe as you will need them to bolt the electronic valve motor to Scorpion Exhaust).

now be able to see the torsion spring (This must stay on the electronic valve motor to work with Scorpion Exhaust).

B) Lift up the motor. You will

D) Now fit the O.E electronic valve motor ensuring the spring seats correctly to the lugs of the valve.