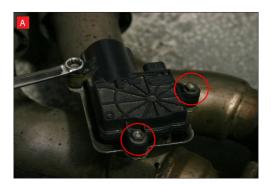

A) After you have removed O.E exhaust you will need to swap the valve motors to the Scorpion exhaust. Remove the 3 nuts ( keep safe as you will need them to bolt the electronic valve motor to Scorpion Exhaust).