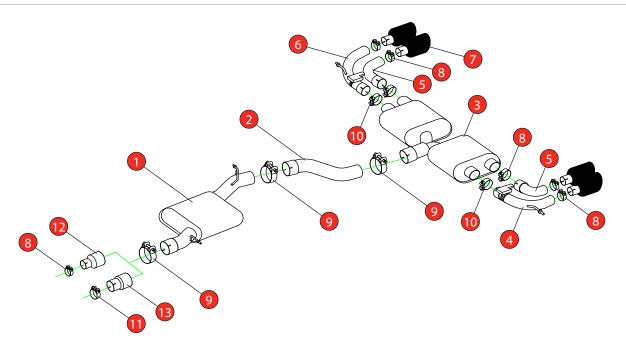

Estimated Fitting Time: 2 Hours

| NO.    | PART NO.   | DESCRIPTION                            | QTY |  |  |
|--------|------------|----------------------------------------|-----|--|--|
| 1      | 763VW      | Resonated Centre Section               | 1   |  |  |
| 2      | 765VW      | Link Pipe                              | 1   |  |  |
| 3      | 766VW      | Rear Silencer                          | 1   |  |  |
| 4      | 855AU      | L/H Valved Outer Trim Connecting Pipe  | 1   |  |  |
| 5      | 859AU      | L/H & R/H Inner Trim Connecting Pipe   | 2   |  |  |
| 6      | 856AU      | R/H Valved Outer Trim Connecting Pipe  | 1   |  |  |
| 7      | Z023.10159 | Carbon Fibre Ø100mm Ascari Trim        | 4   |  |  |
| Fit Ki | Fit Kit    |                                        |     |  |  |
| 8      | Z016.10064 | 63-68mm Clamp                          | 7   |  |  |
| 9      | Z016.10069 | 79-85mm Clamp                          | 3   |  |  |
| 10     | Z016.10070 | 66mm H/D Clamp                         | 2   |  |  |
| 11     | Z016.10056 | 73-79mm Clamp                          | 1   |  |  |
| 12     | AD103      | Adaptor (USE TO FIT TO O.E DOWNPIPE)   | 1   |  |  |
| 13     | AD107      | Adaptor (USE TO FIT TO Ø76mm DOWNPIPE) | 1   |  |  |